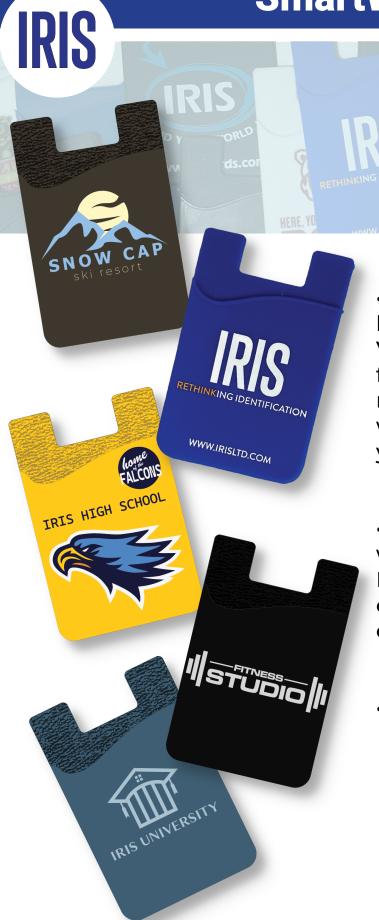

## **SmartWallets**

The IRIS SmartWallet is an ID cardholder that sticks to any smartphone, replacing the need for a wallet.

- **DESIGN**: Showcase your brand by adding a logo and your colors! Variety of stock colors to choose from. Custom colors available upon request. Our graphics team will work with you to create a design to your liking.
- MATERIAL: Silicone cardholder with strong adhesive back. Expands to accomodate ID card, credit card, and cash. Holds up to 2 cards or 1 card and cash.
- DELIVERY TIME: 20 business days