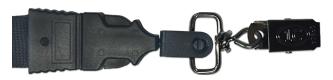

Black Metal Split Ring (#SR-B)

Black Plastic Hook (#PH)

Mod-U-Lox with Swivel Hook (#MOD-SH)

Mod-U-Lox with Bulldog Clip (#MOD-BD)

Mod-U-Lox with Split Ring (#MOD-SR)

Snap Buckle (#SB)

Lanyard Back (Badge Reel) (#LANBK)