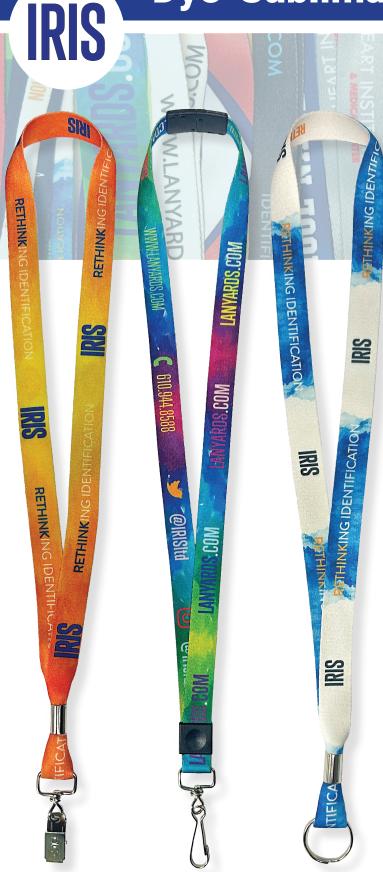

## **Dye-Sublimated Lanyards**

These lanyards consist of bright, vibrant colors, heat-transferred onto our Hi-Def fabric. This method leaves you with a silkysmooth textured lanyard.

- WIDTH: 3/8", 3/4", & 1"
- LENGTH: standard 36" or custom lengths available
- BREAKAWAY: safety breakaway or non-breakaway
- COLORS: up to 6 spot colors or 4 color process
- PMS COLORS: PMS color matching is available
- DELIVERY TIME: Delivery time applies for proofs that have been digitally approved by the customer:
  - <200 qty. = 3-7 business days</p>
  - >200 qty. = 15-20 business days

Interested in designing a lanyard? Call (610) 944-8588 to get in

contact with an account manager.

We offer a large selection of lanyard attachment options designed to meet the needs of our customers!