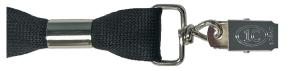

Black Metal Split Ring (#SR-B)

Black Plastic Hook (#PH)

Mod-U-Lox with Swivel Hook (#MOD-SH)

Mod-U-Lox with Bulldog Clip (#MOD-BD)

Mod-U-Lox with Split Ring (#MOD-SR)

Snap Buckle (#SB)

Lanyard Back (Badge Reel) (#LANBK)