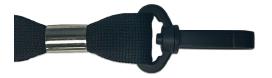

## **Attachment Options**

Silver Metal Swivel Hook (#SH)

Silver Metal Bulldog Clip (#BD)

Silver Metal Split Ring (#SR)

Silver Metal Lobster Claw (#LC)

Black Metal Swivel Hook (#SH-B)

Black Metal Bulldog Clip (#BD-B)

Black Metal Split Ring (#SR-B)

Black Plastic Hook (#PH)

Mod-U-Lox with Swivel Hook (#MOD-SH)

Mod-U-Lox with Bulldog Clip (#MOD-BD)

Mod-U-Lox with Split Ring (#MOD-SR)

Snap Buckle (#SB)

Lanyard Back (Badge Reel) (#LANBK)