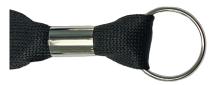

## **Attachment Options**

Silver Metal Swivel Hook (#SH)

Silver Metal Bulldog Clip (#BD)

Silver Metal Split Ring (#SR)

Silver Metal Lobster Claw (#LC)

Black Metal Swivel Hook (#SH-B)

Black Metal Bulldog Clip (#BD-B)

Black Metal Split Ring (#SR-B)

Black Plastic Hook (#PH)

Mod-U-Lox with Swivel Hook (#MOD-SH)

Mod-U-Lox with Bulldog Clip (#MOD-BD)

Mod-U-Lox with Split Ring (#MOD-SR)

Snap Buckle (#SB)

Lanyard Back (Badge Reel) (#LANBK)