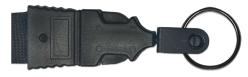

Black Metal Split Ring (#SR-B)

Black Plastic Hook (#PH)

Mod-U-Lox with Swivel Hook (#MOD-SH)

Mod-U-Lox with Bulldog Clip (#MOD-BD)

Mod-U-Lox with Split Ring (#MOD-SR)

Snap Buckle (#SB)

Lanyard Back (Badge Reel) (#LANBK)