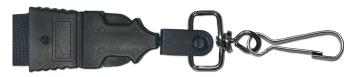

Black Metal Split Ring (#SR-B)

Black Plastic Hook (#PH)

Mod-U-Lox with Swivel Hook (#MOD-SH)

Mod-U-Lox with Bulldog Clip (#MOD-BD)

Mod-U-Lox with Split Ring (#MOD-SR)

Snap Buckle (#SB)

Lanyard Back (Badge Reel) (#LANBK)